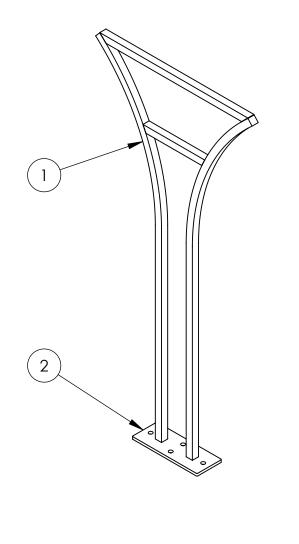

## MATERIALS LIST:

- (1) Frame 1" Sq. Solid Steel Bar (2) Base Plate 3/8" Stainless Steel Plate