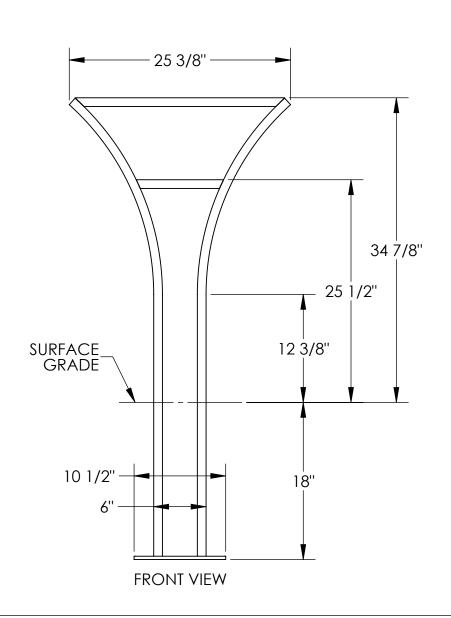

\*Available in powder coat and DuraCoat finishes

**ATHENS** 

BIKE RACK

TITLE

PF: 402/421-9464 | WEBSITE: www.sitescapesonline.com FX: 402/421-9479 | E-MAIL: info@sitescapesonline.com

INCH TOLERANCES U.O.S.

TITLE

PRODUCT NO. AT2-03-EM

FRACTION--±1/16" ANG-----±1°

\*Available in powder coat and DuraCoat finishes

## MATERIALS LIST:

- (1) Frame 1" Sq. Solid Steel Bar (2) Base Plate 3/8" Stainless Steel Plate