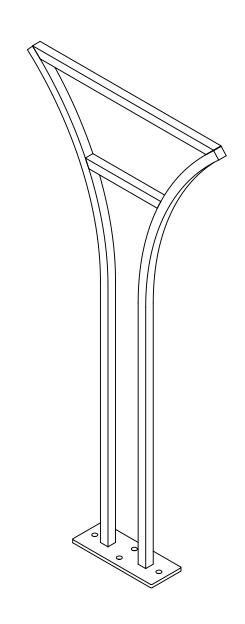

\*Available in powder coat and DuraCoat finishes

**ATHENS** 

BIKE RACK

TITLE

PF: 402/421-9464 | WEBSITE: www.sitescapesonline.com FX: 402/421-9479 | E-MAIL: info@sitescapesonline.com

INCH TOLERANCES U.O.S.

TITLE

PRODUCT NO. AT2-03-EM

FRACTION--±1/16" ANG-----±1°

\*Available in powder coat and DuraCoat finishes

## MATERIALS LIST:

- (1) Frame 1" Sq. Solid Steel Bar (2) Base Plate 3/8" Stainless Steel Plate